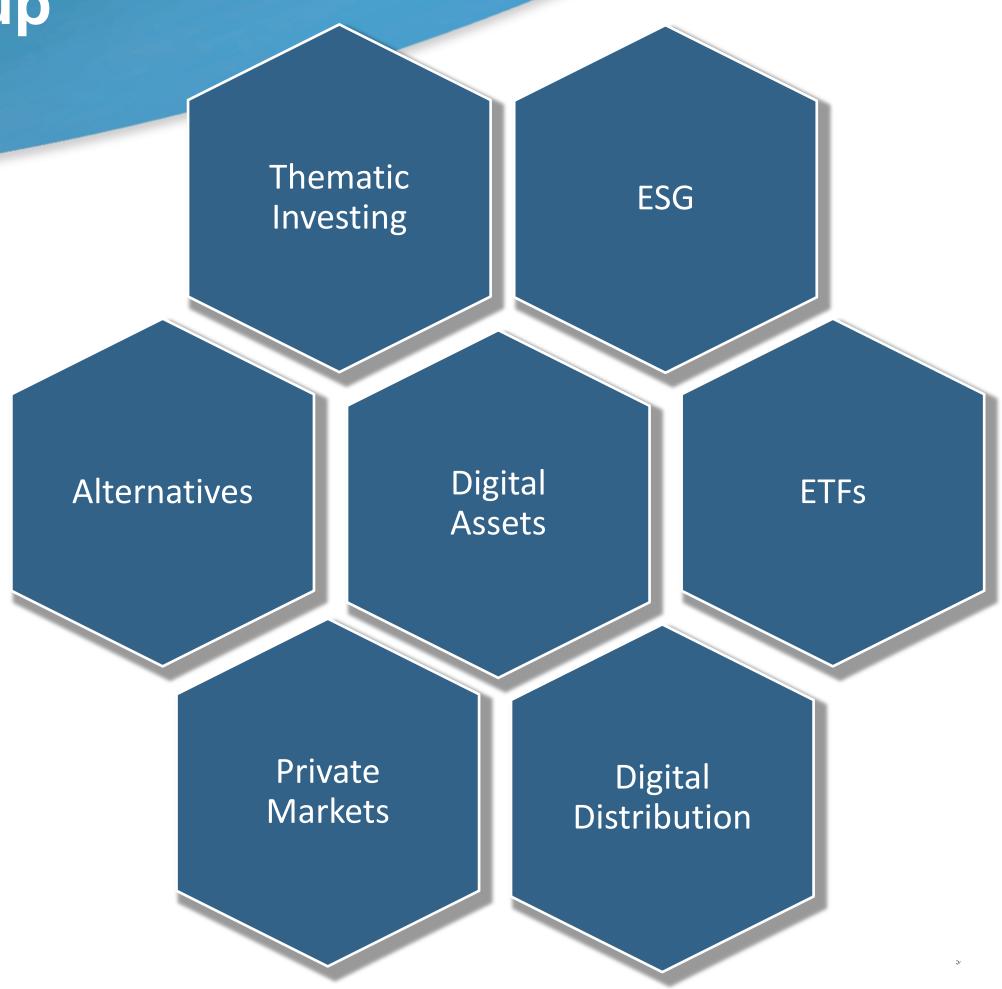

# ICOOC Asset Management Innovation Working Group

**Innovation Team Update** 



**Transformation Steering Group** 

**Focus on Innovation** 

Asset managers face an ever-increasing array of opportunities to leverage digital capabilities to improve the performance of the business. COO's are often tasked with leading the prioritization, governance, and execution of these efforts while managing the complexity of the legacy business and the explosion of externally driven events.

The **challenges** include deciding where to place the bets, when to "hit the bid" and exit a failing position, and how to achieve the objective.



## **Steering Committee Objectives**

Collaboration, Consensus, and Insights

The objective of the Innovation Forum is to drive effective collaboration across the members to improve their ability to influence and manage the innovation agenda.

#### What Does it Mean to be Innovative?

- Incremental vs. Transformational
- How is it measured? (KPIs)
- What defines success?

#### What are the Challenges to Innovation?

- Organizational Structure, Culture, and Talent
- Business Model Complexity and Regulation
- Pace of change constantly introduces new concepts disrupting plans and programs.
- Management focus and understanding (compliance, risks, business model)
- Tools

# What Approaches to Innovation have Proven Successful?

- Organizational models
  - Existing teams
  - Innovation lab
  -